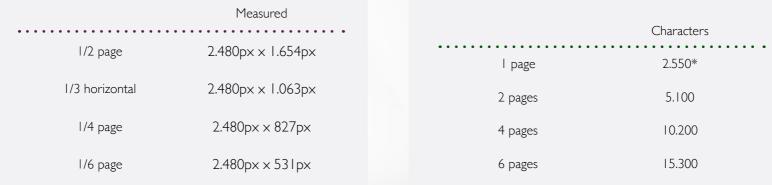

### Date e Prices

| SPECIAL PLAC                     | ements               |        | СОМВО                  |      |                                     |                           | DEADLINES     |     |                      |    |
|----------------------------------|----------------------|--------|------------------------|------|-------------------------------------|---------------------------|---------------|-----|----------------------|----|
|                                  |                      |        |                        |      | Edition                             |                           | Booking       |     | Materials            |    |
| 5                                | 4 500                | l inse | ertion                 |      | January                             |                           | 01/10         |     | 01/15                |    |
| First Cover                      | 4,500                |        |                        | *    | February                            |                           | 02/10         |     | 02/15                |    |
|                                  |                      | 3 inse | ertions                | 25%  | March                               |                           | 03/10         |     | 03/15                |    |
|                                  |                      |        |                        | 2004 | April                               |                           | 04/10         |     | 04/15                |    |
|                                  |                      | 5 inse | ertions                | 30%  | May                                 |                           | 05/10         |     | 05/15                |    |
| Second Cover                     | 4,000                |        |                        |      | June                                |                           | 06/10         |     | 06/15                |    |
|                                  |                      | 7 inse | ertions                | 40%  | July                                |                           | 07/10         |     | 07/15                |    |
|                                  |                      |        |                        |      | August 2022 Guide                   |                           | 08/10         |     | 08/15                |    |
|                                  |                      | 10 ins | sertions               | 45%  | September                           |                           | 09/10         |     | 09/15                |    |
| Page 3                           | 4,100                |        |                        |      | October                             |                           | 1010          |     | 10/15                |    |
|                                  |                      | 12 ins | sertions               | 50%  | November<br>December                |                           | 11/10         |     | 11/15                |    |
| *Percentage of discount to       | the above packages.  |        |                        | 10   |                                     |                           |               | 1   | 1                    | 1  |
| DOUBLE PAGE<br>4.961PX X 3.307PX | PAGE<br>2.480PX X 3. |        | 1/2 PAG<br>2.480PX X 1 |      | 1/3 HORIZONTAL<br>2.480PX X 1.063PX | 1/3 VERTIC<br>827PX X 3.3 |               |     | 1/6 PAC<br>2.480PX X |    |
| nsertion *                       | l insertion          | *      | l insertion            | *    | l insertion                         | *                         | l insertion   | *   | l insertion          | *  |
| sertions 25%                     | 3 insertions         | 25%    | 3 insertions           | 25%  | 3 insertions                        | 25%                       | 3 insertions  | 25% | 3 insertions         | 25 |
| nsertions 30%                    | 5 insertions         | 30%    | 5 insertions           | 30%  | 5 insertions                        | 30%                       | 5 insertions  | 30% | 5 insertions         | 30 |
| sertions 40%                     | 7 insertions         | 40%    | 7 insertions           | 40%  | 7 insertions                        | 40%                       | 7 insertions  | 40% | 7 insertions         | 40 |
| insertions 45%                   | 10 insertions        | 45%    | 10 insertions          | 45%  | 10 insertions                       | 45%                       | 10 insertions | 45% | 10 insertions        | 45 |
| insertions 50%                   | 12 insertions        | 50%    | 12 insertions          | 50%  | 12 insertions                       | 50%                       | 12 insertions | 50% | 12 insertions        | 50 |