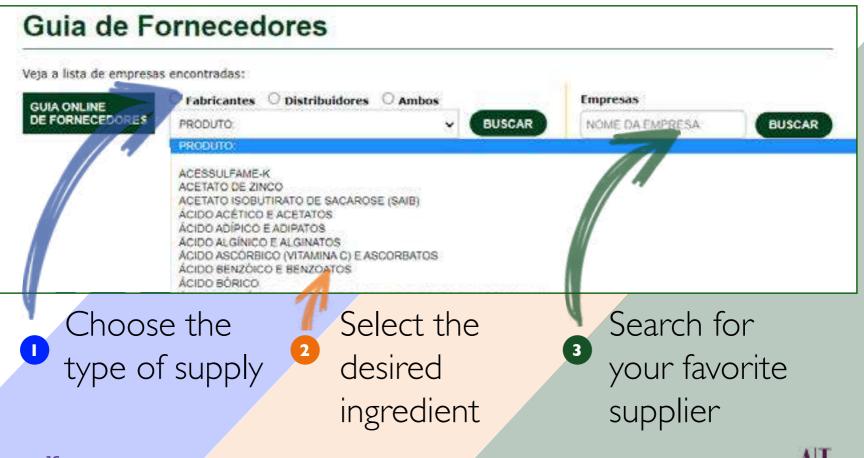

## How to use the Suppliers Guide

### Supplier Guide

- Access to the most complete database in the industry, with more than 1,100 thousand registered companies.
- Food ingredient suppliers publicize their company and find buyers quickly and simply!
- Highlight your brand in the search engine that connects you to potential buyers.