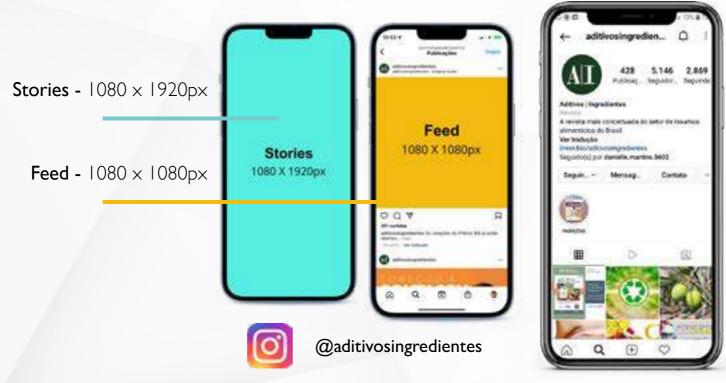

### Instagram

All is on instagram with posts that take to its followers the hottest market events.

Ensure that your brand appears in our profile increasing your visibility.