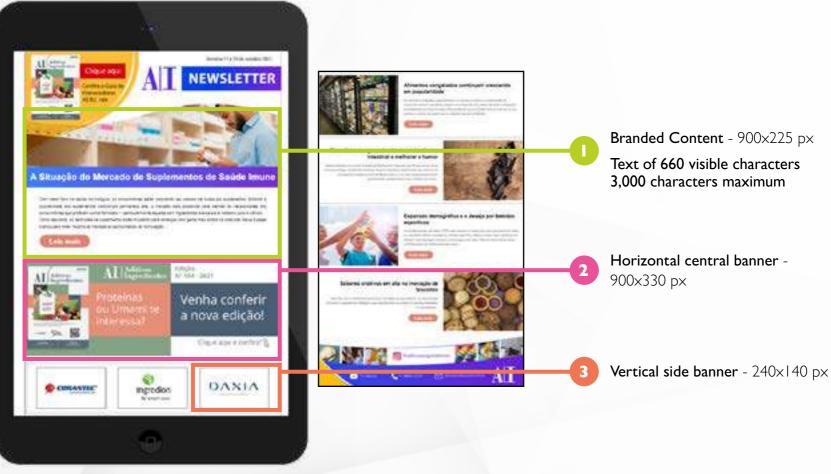

#### **Branded Content:**

Your company and your ingredient are our article! You choose the number of pages to present your company innovations, investments, interview, research etc.

Each image is equal to 500 characters \*Characters with space

- 8 editions/month (Tuesdays and Thursdays) 96 editions/year
- Mailing with more than 55,000 active contacts
- Direct link to the new Online Quote tools and Supplier Guide

| Vitaminas e Minerais                                                                                                                                                                                                                                                                                                                                                                                                                                                                                                                                                                                                                                                                                                                                                                                                                                                                                                                                                                                                                                                                                                                                                                                                                                                                                                                                                                                                                                                                                                                                                                                                                                                                                                                                                                                                                                                                                                                                                                                                                                                                                                          | Vertical side banner- 900x330 px                                                           |
|-------------------------------------------------------------------------------------------------------------------------------------------------------------------------------------------------------------------------------------------------------------------------------------------------------------------------------------------------------------------------------------------------------------------------------------------------------------------------------------------------------------------------------------------------------------------------------------------------------------------------------------------------------------------------------------------------------------------------------------------------------------------------------------------------------------------------------------------------------------------------------------------------------------------------------------------------------------------------------------------------------------------------------------------------------------------------------------------------------------------------------------------------------------------------------------------------------------------------------------------------------------------------------------------------------------------------------------------------------------------------------------------------------------------------------------------------------------------------------------------------------------------------------------------------------------------------------------------------------------------------------------------------------------------------------------------------------------------------------------------------------------------------------------------------------------------------------------------------------------------------------------------------------------------------------------------------------------------------------------------------------------------------------------------------------------------------------------------------------------------------------|--------------------------------------------------------------------------------------------|
| Carlos                                                                                                                                                                                                                                                                                                                                                                                                                                                                                                                                                                                                                                                                                                                                                                         | Vertical side banner- 240×140 px                                                           |
| Sector And Andrew State | Branded Content - 768×394 px<br>Text of 660 visible characters<br>3,000 characters maximum |
|                                                                                                                                                                                                                                                                                                                                                                                                                                                                                                                                                                                                                                                                                                                                                                                                                                                                                                                                                                                                                                                                                                                                                                                                                                                                                                                                                                                                                                                                                                                                                                                                                                                                                                                                                                                                                                                                                                                                                                                                                                                                                                                               |                                                                                            |
|                                                                                                                                                                                                                                                                                                                                                                                                                                                                                                                                                                                                                                                                                                                                                                                                                                                                                                                                                                                                                                                                                                                                                                                                                                                                                                                                                                                                                                                                                                                                                                                                                                                                                                                                                                                                                                                                                                                                                                                                                                                                                                                               |                                                                                            |
| ecce Al himme                                                                                                                                                                                                                                                                                                                                                                                                                                                                                                                                                                                                                                                                                                                                                                                                                                                                                                                                                                                                                                                                                                                                                                                                                                                                                                                                                                                                                                                                                                                                                                                                                                                                                                                                                                                                                                                                                                                                                                                                                                                                                                                 | 13                                                                                         |